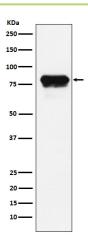

## **VALIDATION IMAGES**

Western blot analysis of HeLa cell lysate. Using PLTP (bsm-62284R) monoclonal antibody at 1:1000 dilution and  $4^{\circ}$ C overnight incubation. Followed by conjugated secondary antibody incubation at r.t. for 60 min.